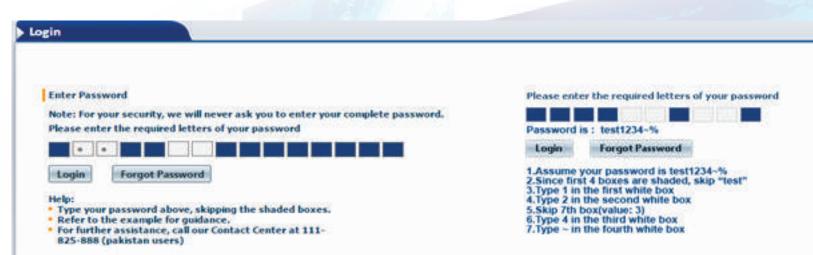

| User Name:<br>Login<br>New User? Click here to signing |
| world CIDL nethanning is the most<br>security halters and an attractive<br>With UBL nethanning, you can vie<br>phone bills, buy prepaid vouchers | e. conversional and secure way to manage your<br>bushed Internet Banking partial in the loanity pr<br>list of hansactions and activities available. a way yours deposit, credit card and loan account<br>invest in UBL Funds, transfer funds to any UBL<br>pand maney to the doorstep of aniskst anyone | manify because of the<br>the You can pay your<br>Laccountholder, have<br>in Passider brough o | uniquels strong<br>utility bills, mobile<br>sher funds to eny 12mi | facebook                                               |

Home

## For your Security



# **Enter your Netbanking Password**





### **Choose Funds Investment**



# **Under My Payments Menu**

| My Accounts         | My Payments       | Pay Anyone                                     | My Alerts                                                      | Settings                                          |
|---------------------|-------------------|------------------------------------------------|----------------------------------------------------------------|---------------------------------------------------|
|                     | Bills Management  |                                                |                                                                |                                                   |
| Account Summary     | Prepaid Services  | Available/Total Daily<br>Available/Total Month | Limit: P